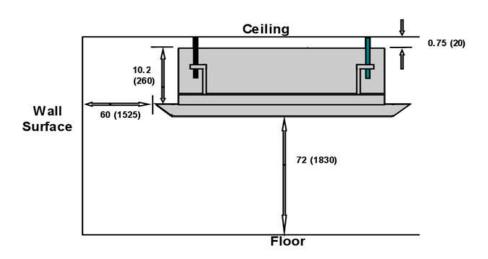

nnecting Cable Wire Size                    | 14-4 AWG                  |                       |                            |                  |                        |
|                                                    |                           | * Test conditions are |                            |                  |                        |
|                                                    | <u> </u>                  | **Sound Power rating  | gs are per AHRI            | 270 and AHRI 350 |                        |
| RAHOA                                              | AHRI                      | CERTIFIED             |                            |                  | <b>(Ti</b> )           |

## Units: inch (mm)









Note: Size refrigerant lines



## **MINIMUM CLEARANCES**



## Notes

- 1. Recommended Interconnecting Cable Type Stranded Bare Copper Conductors THHN 600V Unshielded Wire
- 2. Power wiring cable size must comply with applicable national and local codes.
- 3. Test conditions are based on AHRI 210/240.