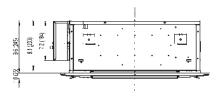

|                  |                        |
| Interconnecting Cable Wire Size                    | 14-4 AWG                  |                       |                            |                  |                        |
|                                                    |                           | * Test conditions are |                            |                  |                        |
|                                                    | <u> </u>                  | **Sound Power rating  | gs are per AHRI            | 270 and AHRI 350 |                        |
| RAHOA                                              | AHRI                      | CERTIFIED             |                            |                  | <b>(Ti</b> )           |

## Units: inch (mm)









Note: Size refrigerant lines



## **MINIMUM CLEARANCES**



## Notes

- 1. Recommended Interconnecting Cable Type Stranded Bare Copper Conductors THHN 600V Unshielded Wire
- 2. Power wiring cable size must comply with applicable national and local codes.
- 3. Test conditions are based on AHRI 210/240.