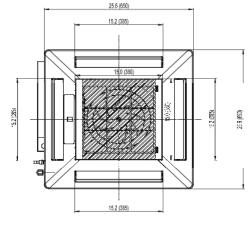

| Submittal Data: TM12H                              | IKDI                      |                       |                            | 12,000 BTU/F     | l Ceiling Cassette     |
|----------------------------------------------------|---------------------------|-----------------------|----------------------------|------------------|------------------------|
| Job Name                                           |                           | Location              | Da                         | ate              |                        |
| Purchaser                                          |                           | Engineer              |                            |                  |                        |
| Submitted To                                       |                           | For                   | Reference                  | Approval         | Construction           |
| Unit Designation                                   |                           | Schedule No.          |                            |                  |                        |
| GENERAL FEATURES                                   |                           |                       |                            |                  |                        |
| -Quiet Operation -Multi-Speed Fan                  |                           |                       | -                          | 21 4             |                        |
| -4-way Discharge Air                               |                           |                       |                            |                  | e e                    |
| -Internal Condensate Drain Pump                    |                           | 1                     |                            |                  | A .                    |
| -Swing Louver -Both Wireless & Wired Remote Contro | llara                     |                       |                            | - 114            |                        |
| -Power Failure Recovery                            | ilers                     |                       |                            | -11              |                        |
| -Sentry Condensate Overflow Protection             | nn                        | lan-                  | 1                          |                  |                        |
| -Decorative Grille                                 | ,                         |                       |                            |                  | Constitution of Colors |
| System Ra                                          | tings                     |                       | Physical                   | Specifications   |                        |
| Cooling* Rated Capacity                            | 11,946 BTU/H              | Unit Dimensions       | (I vHvD)                   |                  | 570 x 230 x 570 -mm    |
| Rated Capacity                                     | 11,940 610/11             | Unit Dimensions       | (LXIIXD)                   |                  | 22.5 x 9.0 x 22.5-in   |
| Heating*                                           |                           | Grille Dimension      | s (LyHyD)                  |                  | 650 x 36 x 650 -mm     |
| Rated Capacity                                     | 13,652 BTU/H              | Office Difficusion    | is (EXITAD)                |                  | 25.6 x 1.5 x 25.6 -in  |
| Trailed Supusity                                   | 10,002 51 0/11            | Weight (Net/Shi       | ppina)                     |                  | 40/51 LBS              |
| Sound Pressure (Hi/Lo)**                           |                           | Ŭ (                   | 11 0/                      |                  |                        |
| Cooling                                            | g 44/36 dbA               |                       | Units Specification & Data |                  |                        |
| Heating                                            | 44/36 dbA                 |                       |                            |                  |                        |
|                                                    |                           | Air Filter            |                            |                  | Netted polypropylene   |
| Air Flow (max)                                     |                           |                       |                            |                  |                        |
| Indoor Fan                                         | 353 CFM                   | Condensate Drain      | Lift (Height)              |                  | 12-in                  |
|                                                    |                           |                       |                            |                  | 305-mm                 |
|                                                    |                           | Drain Size (OD)       |                            |                  | 1.2-in                 |
| Electrical R                                       |                           | Refrigera             | nt Piping Data             | 31-mm            |                        |
| Liectifical IV                                     | atiligs                   |                       | Nemgera                    | III FIPIIIG Data |                        |
| Fan Motor                                          |                           | Refrigerant Type      | j                          |                  | R410A                  |
| Output Power                                       | 11 W                      | Tromgorant Type       | •                          |                  | 11107                  |
| FLA                                                | 0.2 A                     | Gas Pipe Size (0      | OD)                        |                  | 3/8-ir                 |
|                                                    |                           |                       | ,                          |                  |                        |
| Power Supply                                       |                           | Liquid Pipe Size      | (OD)                       |                  | 1/4-in                 |
| Normal Operational Voltage                         | 208/230 V, 1 Phase, 60 Hz |                       |                            |                  |                        |
| Voltage Range                                      | 187 - 253 V               | Connection Meth       | nod                        |                  | Flared                 |
| MCA                                                | 1.0 A                     |                       |                            |                  |                        |
| Interconnecting Cable Wire Size                    | 14-4 AWG                  |                       |                            |                  |                        |
|                                                    |                           | * Test conditions are |                            |                  |                        |
|                                                    | <u> </u>                  | **Sound Power rating  | gs are per AHRI            | 270 and AHRI 350 |                        |
| RAHOA                                              | AHRI                      | CERTIFIED             |                            |                  | <b>(Ti</b> )           |

## Units: inch (mm)

Note: Size refrigerant lines