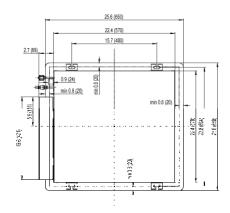

|                  |                        |
| Interconnecting Cable Wire Size                    | 14-4 AWG                  |                       |                            |                  |                        |
|                                                    |                           | * Test conditions are |                            |                  |                        |
|                                                    | <u> </u>                  | **Sound Power rating  | gs are per AHRI            | 270 and AHRI 350 |                        |
| RAHOA                                              | AHRI                      | CERTIFIED             |                            |                  | <b>(Ti</b> )           |

## Units: inch (mm)









Note: Size refrigerant lines



## **MINIMUM CLEARANCES**



## Notes

- 1. Recommended Interconnecting Cable Type Stranded Bare Copper Conductors THHN 600V Unshielded Wire
- 2. Power wiring cable size must comply with applicable national and local codes.
- 3. Test conditions are based on AHRI 210/240.