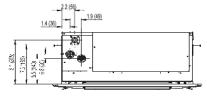

## Units: inch (mm)

Note: Size refrigerant lines

## Notes

- 1. Recommended Interconnecting Cable Type Stranded Bare Copper Conductors THHN 600V Unshielded Wire
- 2. Power wiring cable size must comply with applicable national and local codes.
- 3. Test conditions are based on AHRI 210/240.