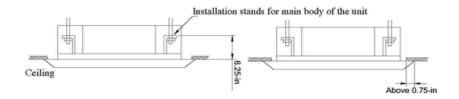

|
| Interconnecting Cable Wire Size                    | 14-4 AWG                  |                       |                            |                  |                        |
|                                                    |                           | * Test conditions are |                            |                  |                        |
|                                                    | <u> </u>                  | **Sound Power rating  | gs are per AHRI            | 270 and AHRI 350 |                        |
| RAHOA                                              | AHRI                      | CERTIFIED             |                            |                  | <b>(Ti</b> )           |

## Units: inch (mm)









Note: Size refrigerant lines



## **MINIMUM CLEARANCES**



## Notes

- 1. Recommended Interconnecting Cable Type Stranded Bare Copper Conductors THHN 600V Unshielded Wire
- 2. Power wiring cable size must comply with applicable national and local codes.
- 3. Test conditions are based on AHRI 210/240.