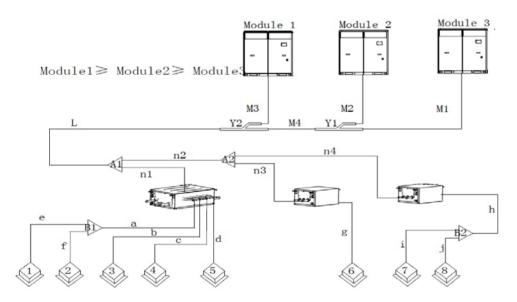

## Connection sketch map of multi-module system,

5965 Chemin de la Côte de Liesse Saint laurent, QC, Canada, H4T 1C3

Contact: +1 438 792 1956 info@tosotusa.com www.tosotusa.com