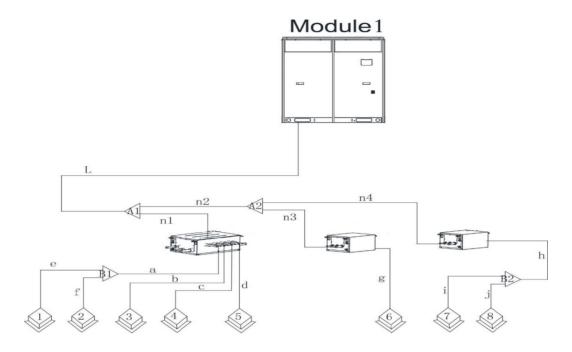

| Gas(Low            | mm      | 22.2              |
|                                       | pressure)          | ln.     | 7/8               |
|                                       | Gas(High pressure) | mm      | 19.05             |
|                                       |                    | ln.     | 3/4               |
| Indoor Unit<br>Piping<br>Connection   | Liquid             | mm      | 9.52              |
|                                       |                    | ln.     | 3/8               |
|                                       | Gas                | mm      | 15.9              |
|                                       |                    | ln.     | 5/8               |







## Connection sketch map of single-module system



## Connection sketch map of multi-module system,





5965 Chemin de la Côte de Liesse Saint laurent, QC, Canada, H4T 1C3

Contact: +1 438 792 1956 info@tosotusa.com www.tosotusa.com