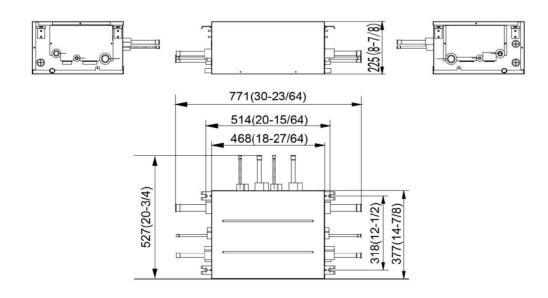

| Model                                 |                    | Unit    | TVRF-SHCBU1T2     |
|---------------------------------------|--------------------|---------|-------------------|
| Max. IDU Branches                     |                    | /       | 2                 |
| No. of connectable IDU of each branch |                    | /       | 8                 |
| Total Connectable IDU                 |                    | /       | 16                |
| Max. Capacity of each branch          |                    | kW      | 14                |
|                                       |                    | KBtu/h  | 48.0              |
| Max. Capacity of                      |                    | kW      | 28                |
| connectable IDU                       |                    | Btu/h   | 96.0              |
| Power supply                          |                    | V/Ph/Hz | 208/230V 1Ph 60Hz |
| Power consumption                     |                    | W       | 20                |
| Outdoor Unit Piping Connection        | Liquid             | mm      | 9.52              |
|                                       |                    | ln.     | 3/8               |
|                                       | Gas(Low            | mm      | 22.2              |
|                                       | pressure)          | ln.     | 7/8               |
|                                       | Gas(High pressure) | mm      | 19.05             |
|                                       |                    | ln.     | 3/4               |
| Indoor Unit<br>Piping<br>Connection   | Liquid             | mm      | 9.52              |
|                                       |                    | ln.     | 3/8               |
|                                       | Gas                | mm      | 15.9              |
|                                       |                    | ln.     | 5/8               |