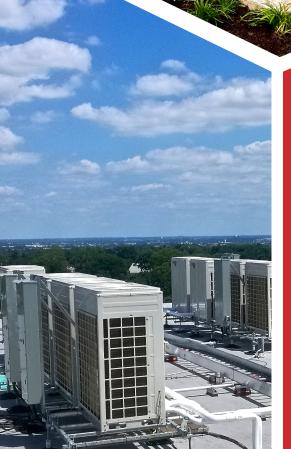

#### PROJECT INFORMATION

- Building Type :

Residential furnished apartment building (2 buildings / 500 apts)

- Square Feet:

38,000 sq. ft.

- Ton: 750

- Outdoor Unit: 92

- Indoor Unit: 1189

- Consulting Engineer : Green Products

- Contractor :

PAMSCO Mechanical

 Manufacturer's Representative : Chuck Baer - Tosot units provided by Flex Depot

- TVRF-OC96KHP/220V
- 12 x 6 ton Heat Pump VRF TVRF-OC72KHP/220V