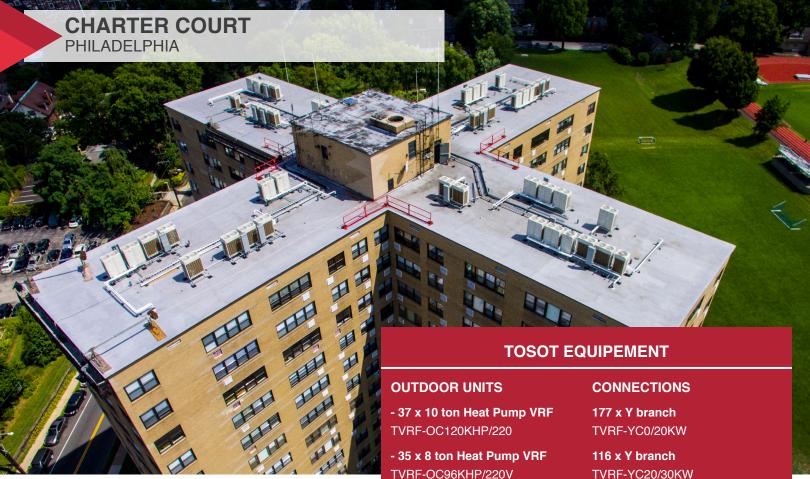

# **CHARTER COURT**

PHILADELPHIA

#### PROJECT INFORMATION

- Building Type :

Residential furnished apartment building (2 buildings / 500 apts)

- Square Feet:

38,000 sq. ft.

- Ton: 750

- Outdoor Unit: 92

- Indoor Unit: 1189

- Consulting Engineer : Green Products

- Contractor :

PAMSCO Mechanical

 Manufacturer's Representative : Chuck Baer - Tosot units provided by Flex Depot

- TVRF-OC96KHP/220V
- 12 x 6 ton Heat Pump VRF TVRF-OC72KHP/220V

#### **CONTROLLERS**

- 1 x Long Distance Monitoring
  - TVRF-LDMS
- 1 x Billing Software
- 8 x Centralized Controller

TVRF-TSCC/255

8 x Modbus

TVRF-ME30-30-24/E4

233 x Y branch TVRF-YC30/70KW

57 x Y branch TVRFYC70/135KW

446 x T-type manifold pipe TVRF-TC0/40KW